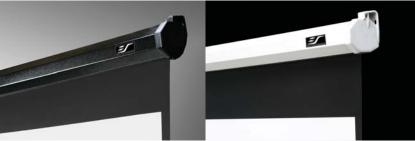

Lanyard included

Optional 6", 12" or 18" Brackets provide more flexibility with an installation.

Available in Black and White Casing Colors.