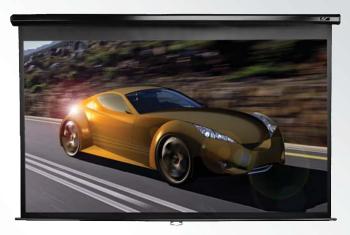

# **Manual** Series

The Elite Manual Pull-down series front projection screen is a great cost effective retractable screen with a dual case design for wall or ceiling installation.

### **Screen Material**

- MaxWhite 1.1 Gain Screen Material is durable and easy to clean
- 160 degree wide viewing angle for commercial and residential presentations
- Black backed screen material eliminates light penetration for superior color reproduction
- Black masking enhances picture contrast