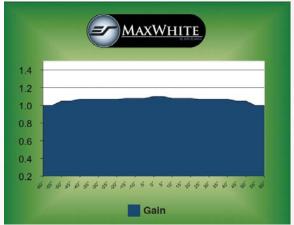

#### Certified

 GREENGUARD® Indoor Air Quality and GREENGUARD® Children & Schools Certified

Black-Backed Screen Material

Elite Screens' MaxWhite Screen Material is durable for daily use and Easy to Clean. It has a wide viewing angle with 1.1 Gain and is suitable for most applications including Commercial /Educational and Residential. MaxWhite Screen material has a black backing to eliminate light penetration for superior color reproduction. Its Texture pattern eliminates Moiré or Hot Spotting which is a common phenomenon with poorly made projection screen material or wall projections.