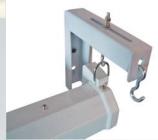

- Durable metal casing
- Suitable for wall/ceiling installations
- Optional 6",12" and 18" brackets available

Lanyard included

Optional 6", 12" or 18" Brackets provide more flexibility with an installation.

Available in Black and White Casing Colors.